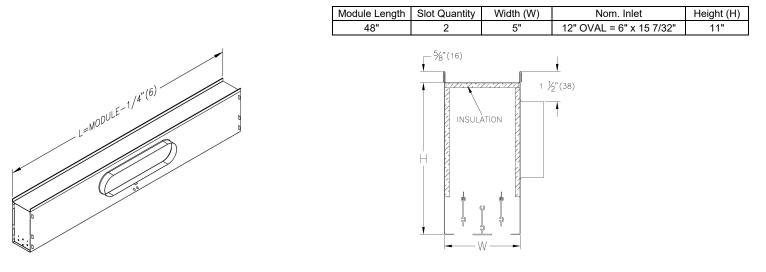

## TBDI4150 T-Bar Supply Diffuser Item Tag: TBDI415048X 212

#### Notes:

- 2 Slot Diffuser
- 1 ½" (38) Slot Width
- Blades are field adjustable toward or away from the diffuser inlet side
- For use with 1" (25) flat tee ceiling grid
- TBDI4 Endcaps are uninsulated
- Factory tolerance ± 1/32" (1)